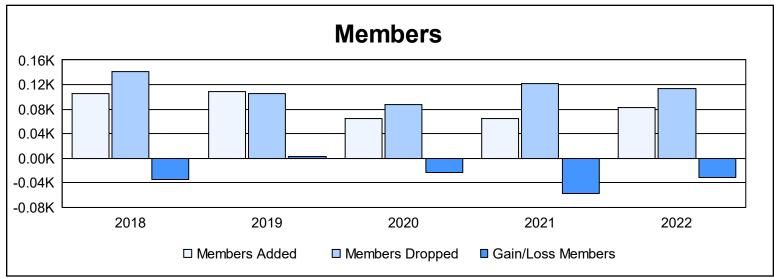

District 201N4 As of June 2022 Cumulative

| Year      | New<br>Clubs | Dropped<br>Clubs | Gain/<br>Loss<br>Clubs | New<br>Members | Charter<br>Members | Reinstate<br>Members | Transfer<br>Members | Total<br>Member<br>Added | Total<br>Members<br>Dropped | Gain/<br>Loss<br>Members |
|-----------|--------------|------------------|------------------------|----------------|--------------------|----------------------|---------------------|--------------------------|-----------------------------|--------------------------|
| 2017-2018 | 0            | 1                | -1                     | 88             | 2                  | 2                    | 14                  | 106                      | 141                         | -35                      |
| 2018-2019 | 0            | 1                | -1                     | 92             | 1                  | 5                    | 11                  | 109                      | 106                         | 3                        |
| 2019-2020 | 0            | 0                | 0                      | 57             | 0                  | 2                    | 5                   | 64                       | 87                          | -23                      |
| 2020-2021 | 0            | 1                | -1                     | 58             | 1                  | 2                    | 3                   | 64                       | 122                         | -58                      |
| 2021-2022 | 0            | 3                | -3                     | 70             | 1                  | 4                    | 7                   | 82                       | 113                         | -31                      |
| Average   | 0            | 1                | -1                     | 73             | 1                  | 3                    | 8                   | 85                       | 114                         | -29                      |